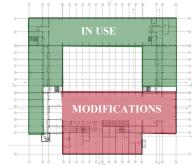

#### Phase 1: June 2022 - August 2023

- Renovation of low-rise section
- Structural maintenance on façade
- Modifications to electrical system
- Modifications to climate control system
- Modifications to improve accessibility

### **Phase 2: to be determined**

• Enable daylight access in basement of high-rise section

|         | 2022 |     |     |     |     |     |     | 2023 |     |     |     |     |     |     |     |     |     |     |     |     | 2024 |     |  |
|---------|------|-----|-----|-----|-----|-----|-----|------|-----|-----|-----|-----|-----|-----|-----|-----|-----|-----|-----|-----|------|-----|--|
|         | Jun  | Jul | Aug | Sep | Oct | Nov | Dec | Jan  | Feb | Mar | Apr | May | Jun | Jul | Aug | Sep | Oct | Nov | Dec | Jan | Feb  | Mar |  |
| Phase 1 |      |     |     |     |     |     |     |      |     |     |     |     |     |     |     |     |     |     |     |     |      |     |  |
| Phase 2 |      |     |     |     |     |     |     |      |     |     |     |     |     | ?   | ?   |     |     |     |     |     |      |     |  |
| Phase 3 |      |     |     |     |     |     |     |      |     |     |     |     |     |     |     |     |     |     |     |     |      |     |  |
| Phase 4 |      |     |     |     |     |     |     |      |     |     |     |     |     |     |     |     |     |     |     |     |      |     |  |